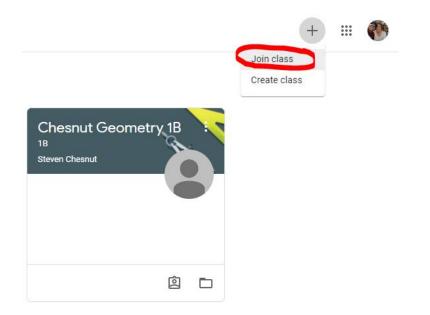

1. Have your child go to Google Classroom on their school-issued device

Classroom

2. When your child has logged in to Google Classroom and can see their classes, click the `+' and select `Join class'

3. Have your child enter the student join code: cls3pdf, (the second character is an 'l' as in lima), in the box provided